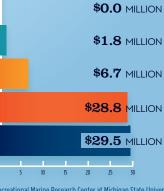

### RECREATIONAL BOATING INDUSTRY SALES IN IA-2

| IIIDOSTRT SALES III IA-2      |            |
|-------------------------------|------------|
|                               | MILLIONS   |
| Boat Building                 | \$0.0      |
| Motor / Engine Mfgr.          | \$1.8      |
| Accessory / Supplies Mfgr.    | \$6.7      |
| TOTAL MFGR. SALES             | \$8.5      |
| Dealers / Wholesalers         | \$28.8     |
| Boat Services                 | \$29.5     |
| TOTAL RETAIL & SERVICES SALES | > \$58.3   |
| ■ ROAT RUU DING ■ DI PS/WH    | OLE SALEDS |