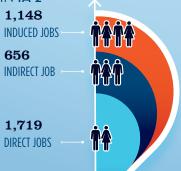

2% **15**% 33%

BOAT BUILDING †

DLRS/WHOLESALERS

† 0%

MOTOR/ENG. MFGR. ACC./SUPPLIES MFGR. BOAT SERVICES

**ESTIMATED JOBS IMPACT OF RECREATIONAL BOATING-RELATED SPENDING IN IA-2** 

| EST. TOTAL JOBS         | > 3,523 |
|-------------------------|---------|
| EST. TOTAL LABOR INCOME | \$146.0 |
| Est. Direct Income      | \$58.9  |
| Est. Indirect Income    | \$36.8  |
| Est. Induced Income     | \$50.3  |